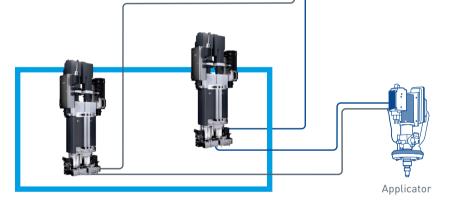

## **Endless dosing for highly viscous utilities**

EcoMeter SP and EcoShotMeter Tandem are dosing applications for highly viscous utilities. The dosing technique enables continuous processing of 1K and 2K sealing compounds and glues.

Special attention was paid to achieving a lightweight, compact

dosing station when the dosing technique was developed. This further development in our dosing unit range enables us to implement exact dosing and high-volume output for highly viscous materials. Eliminating filling durations saves cycle times and reduces capital expenditure.

#### **Eco**Meter SP

- Screw spindle pump
- High-volume applications
- Shimming, window gluing, hotmelt, seals
- Suitable for 1K and 2K materials

Material supply & control unit

- Piston dosing unit with opposed pistons
- High-volume and highly precise applications
- Shimming, window gluing, hotmelt, seals, structural gluing
- 1K & 2K