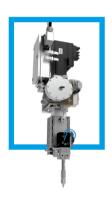

#### **Eco**Meter SP

- Screw spindle pump
- High-volume applications
- Shimming, window gluing, hotmelt, seals
- Suitable for 1K and 2K materials

Material supply & control unit

- Piston dosing unit with opposed pistons
- High-volume and highly precise applications
- Shimming, window gluing, hotmelt, seals, structural gluing
- 1K & 2K