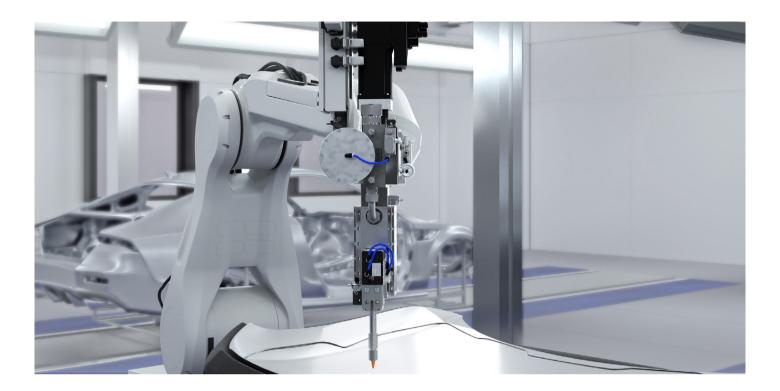

## **Endless dosing for highly viscous utilities**

EcoMeter SP and EcoShotMeter Tandem are dosing applications for highly viscous utilities. The dosing technique enables continuous processing of 1K and 2K sealing compounds and glues.

Special attention was paid to achieving a lightweight, compact

dosing station when the dosing technique was developed. This further development in our dosing unit range enables us to implement exact dosing and high-volume output for highly viscous materials. Eliminating filling durations saves cycle times and reduces capital expenditure.

#### **HIGHLIGHTS**

High accuracy, small footprint

Lighter than conventional dosing technique

Dosing technique does not limit the application volume

Requires lower investment than using the piston dosing technique