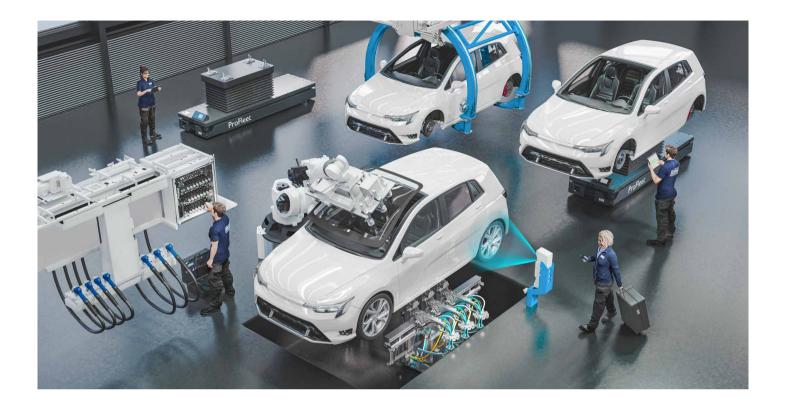

### Dürr's service for final assembly

NEXT.assembly Care incorporates our entire service portfolio in conveyor, gluing, marriage, filling and testing.

Due to our global technical network our local specialists can investigate service queries directly and provide fast first-level support.

### Think global, act local

NEXT.assembly Care is professional maintenance for your final assembly. Our experts know where to start to ensure the performance and profitability of your equipment.