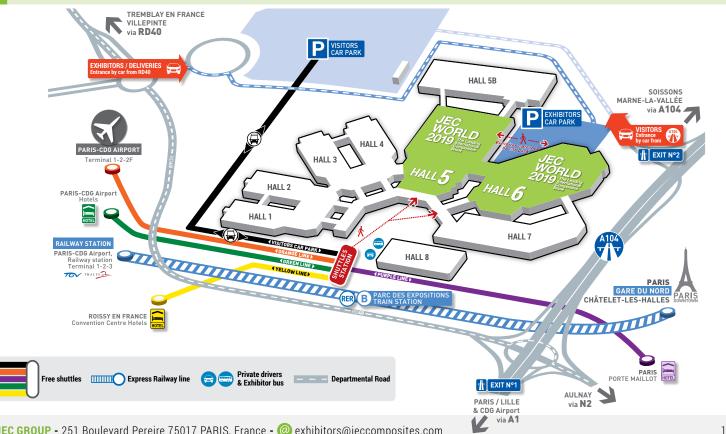

## **JEC WORLD**

2019 The Leading International Composites Show

March 12-13-14, 2019 | PARIS-NORD VILLEPINTE



## **ACCESS TO THE EXHIBITION**

→ 10 minutes from Charles de Gaulle Airport

→ 10 minutes from TGV, Eurostar, Thalys train station, connecting France and Northern Europe

- → 30 minutes express train ride from the center of Paris (RER-B, station Parc des Expositions)
- → 45 minutes from Orly Airport
- → A free shuttle service between JEC World and:
  - · Paris (Porte Maillot)
  - CDG Airport and its hotels
  - The Exhibition Center hotel zone
- → By car: From highway A1 take the Lille direction. Exit n°1



## HALLS AND ACCESS TO THE EXHIBITION CENTER