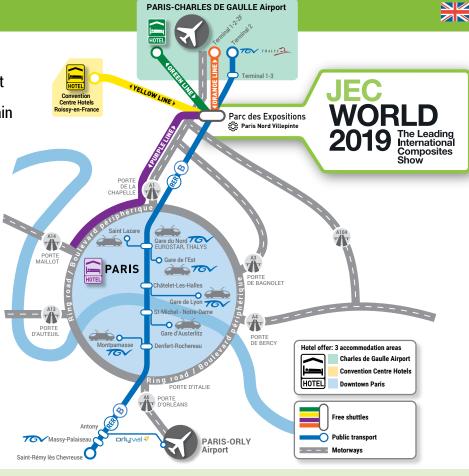

## **ACCESS TO THE EXHIBITION**

→ 10 minutes from Charles de Gaulle Airport

→ 10 minutes from TGV, Eurostar, Thalys train station, connecting France and Northern Europe

- → 30 minutes express train ride from the center of Paris (RER-B, station Parc des Expositions)
- → 45 minutes from Orly Airport
- → A free shuttle service between JEC World and:
  - · Paris (Porte Maillot)
  - CDG Airport and its hotels
  - The Exhibition Center hotel zone
- → By car: From highway A1 take the Lille direction. Exit n°1