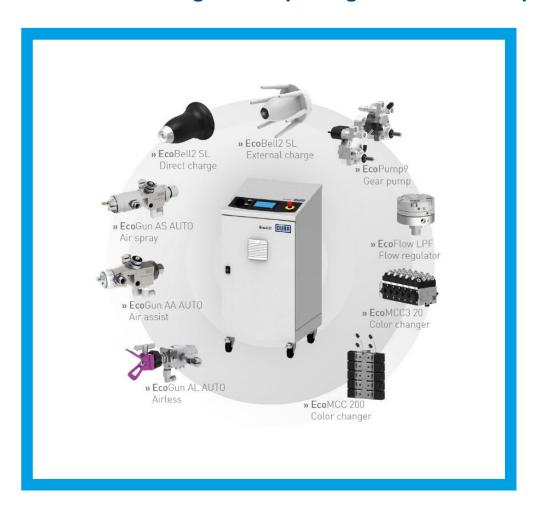

#### **Eco**AUC – **Pre-engineered package for automated paint application**

- Based on proven automotive hardware
- ready2integrate on any manipulator
- Compact control system with standardized interface to any third party controller
- Suitable for 1K / 2K processes with multiple colors and catalysts
- Modern user interface
- IIOT 4.0 and cloud connectivity

### ready2spray concept

EcoRP 10 R1100 - ready2spray: The additional step beyond ready2integrate

- Unique fully configurable painting system based on ready2integrate application products
- Simple set up of highly sophisticated products - simplicity without loss of quality
- Flexible control system for motion and processes
- Various interfaces to connect with third party devices

#### Complete product portfolio

- Large range of products and accessories available
- All products can also be ordered separately
- Webshop.durr.com