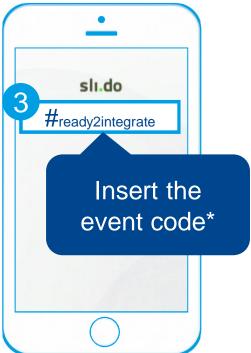

## We are listening!

Ask your questions after the presentations

Ask your guides

Use slido for the final panel discussion

**Event WiFi: DUERR-EVENT** 

Open your Browser

Open www.slido.com

\*Event code: ready2integrate