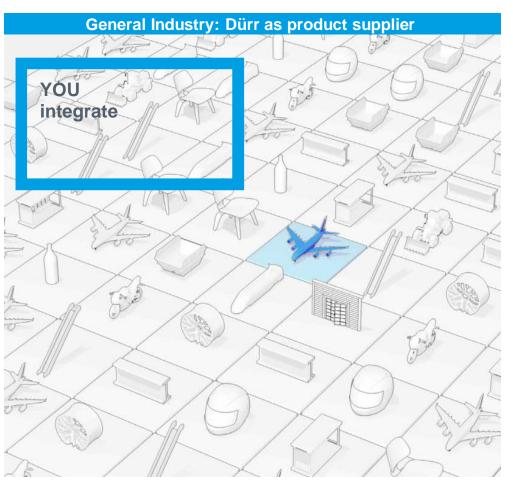

## **Automotive vs General Industry:**

**Different market – Different approach** 