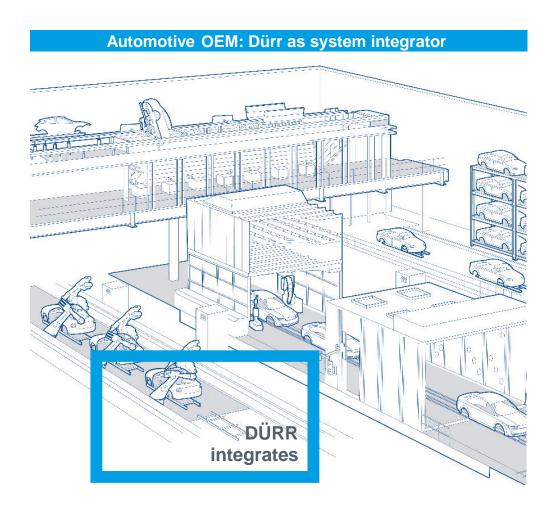

## **Automotive vs General Industry:**

**Different market – Different approach** 