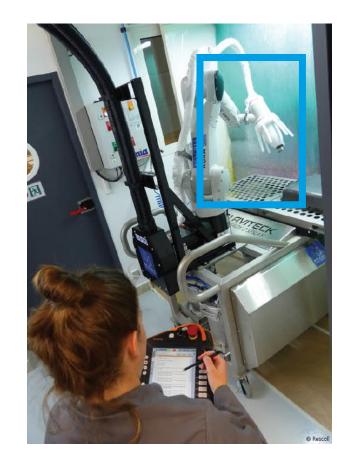

Products: 4 EcoAUC with EcoBell

Process: painting bicycle frames

Integrator: AVITECK

Customer: Rescoll

Products: ready2spray robot

Process: test lab for airplane fuselage

painting

Integrator: Sapience Automation