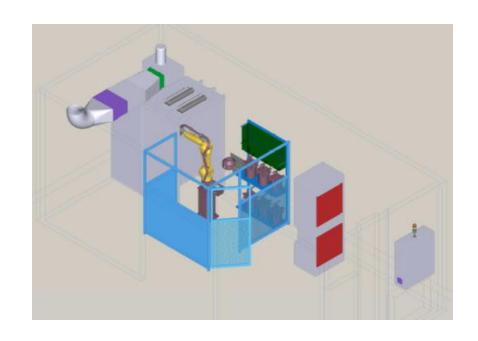

## ready2integrate concept

#### **Eco**AUC – **Pre-engineered package for automated paint application**

- Based on proven automotive hardware
- ready2integrate on any manipulator
- Compact control system with standardized interface to any third party controller
- Suitable for 1K / 2K processes with multiple colors and catalysts
- Modern user interface
- IIOT 4.0 and cloud connectivity

### ready2spray concept

EcoRP 10 R1100 - ready2spray: The additional step beyond ready2integrate

- Unique fully configurable painting system based on ready2integrate application products
- Simple set up of highly sophisticated products - simplicity without loss of quality
- Flexible control system for motion and processes
- Various interfaces to connect with third party devices