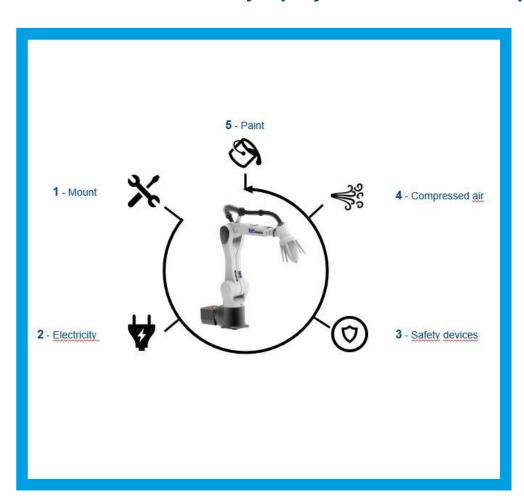

#### **Eco**AUC – **Pre-engineered package for automated paint application**

- Based on proven automotive hardware
- ready2integrate on any manipulator
- Compact control system with standardized interface to any third party controller
- Suitable for 1K / 2K processes with multiple colors and catalysts
- Modern user interface
- IIOT 4.0 and cloud connectivity

### ready2spray concept

EcoRP 10 R1100 - ready2spray: The additional step beyond ready2integrate

- Unique fully configurable painting system based on ready2integrate application products
- Simple set up of highly sophisticated products - simplicity without loss of quality
- Flexible control system for motion and processes
- Various interfaces to connect with third party devices